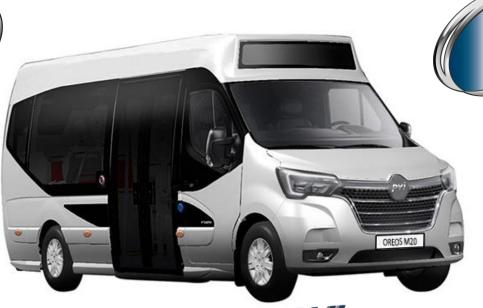

## OREOS M20 The Electric minibus

Electric by PVI

## 100% electric Minibus 4,5T 19 passengers – Flat & low floor @ 250mm Autonomy up to 150 km– Fast charge @22kW

No CO2 emission / low noise emission Regenerative braking / Connected vehicle / Electric AC