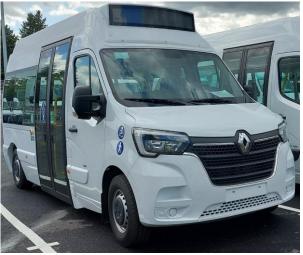

## OREOS M20 The Electric minibus

Electric by PVI

## 100% electric Minibus 4,5T 19 passengers – Flat & low floor @ 250mm Autonomy up to 150 km– Fast charge @22kW

No CO2 emission / low noise emission Regenerative braking / Connected vehicle / Electric AC