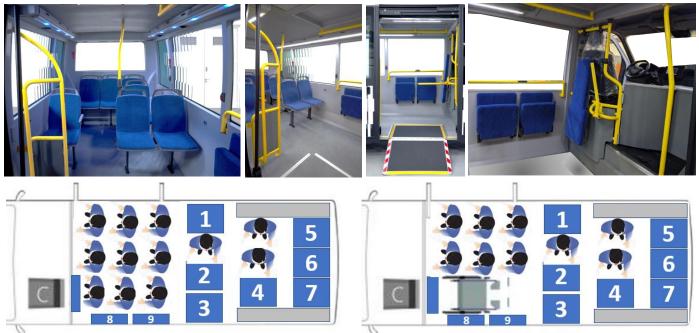

## OREOS M20 The Electric minibus

| Dimensions & Configuration                                          |                              | Powertrain & H2 system & Weight & Performances        |                          |
|---------------------------------------------------------------------|------------------------------|-------------------------------------------------------|--------------------------|
| Length                                                              | 6 225 mm                     | Туре                                                  | Traction                 |
| Cabin width with/without mirrors                                    | 2 470 / 2 070 mm             | Electric motor                                        | Renault                  |
| Height                                                              | 2 750 mm                     | Power / Torque                                        | 57 kW / 225 Nm           |
| Front overhang                                                      | 842 mm                       | Lithium-lon battery capacity                          | 33 kWh                   |
| Wheelbase                                                           | 4 332 mm                     | Battery voltage                                       | 400 V                    |
| Rear overhang                                                       | 1 040 mm                     | Onboard charger                                       | 7 kW                     |
| Floor height Front/Rear                                             | 250/350 mm                   | (possible charge @22kW via an external cha            | arging plug)             |
| Internal height Front/Rear                                          | 1 900/1 800 mm               |                                                       |                          |
| Minimum ground clearance                                            | 160 mm                       | GVW                                                   | 4 500 kg                 |
| Internal width                                                      | 1 765 mm                     | Front axle capacity (min / max)                       | 1 450 kg / 1 850 kg      |
| Total turning radius                                                | 8 000 mm                     | Rear axle capacity (min / max)                        | 1 550 kg / 2 800 kg      |
| Turning radius between sidewalk                                     | 7 800 mm                     | Payload                                               | 1 500 kg                 |
| Suspensions Front/Rear Indepe                                       | ndent mechanical suspensions |                                                       | ( h                      |
| Types Front/Rear 23                                                 | 5/75 R16 (single wheels)     | Charging time @7kW                                    | 6 hours @80%             |
| Double electric sliding door with anti-pinch system                 |                              | Charging time @ 22kW                                  | 2 hours @80%             |
| 9 seated passengers + 10 standing passengers + driver               |                              | Max speed                                             | 70 km/h                  |
| 7 seated passengers + 9 standing passengers + 1 wheelchair + driver |                              | Autonomy                                              | up to 150 km without A/C |
| Basic equipment                                                     |                              | Options                                               |                          |
| ABS / Drivers airbag / ESP / LDWS / AEBS                            |                              | Electric air conditioning system for passengers       |                          |
| Suspended driver's seat                                             |                              | Window slider                                         |                          |
| Hill start system                                                   |                              | Reverse alarm & camera & radar                        |                          |
| Electric air conditioning & heating system for the driver           |                              | Anti-fog lights                                       |                          |
| Additional thermal heating system for passengers                    |                              | Destination signs (Front + lateral + rear + internal) |                          |
| Heated rear-view mirror                                             |                              | Electrical predispositions                            |                          |
| Onboard computer & Radio R&GO                                       |                              | Passengers counting system                            |                          |
| Fog maker system                                                    |                              | Camera video control system                           |                          |
| Bus stopping sign                                                   |                              | Internal TFT screen for passengers                    |                          |
| Roof mounted continuous lighting strips                             |                              | Passenger ticketing system                            |                          |
| Manual flip ramp to side entrance                                   |                              | USB kit for passengers                                |                          |
| Specific wheelchair area                                            |                              | Cash area for the driver                              |                          |
| Non slip vinyl walkway floor covering TBC                           |                              | Digital breathalyser                                  |                          |
| Charging cable 32A - 6m                                             |                              | Specific covering or painting                         |                          |