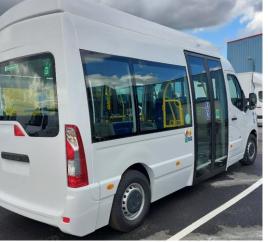

## OREOS M20 The Electric minibus

Electric by PVI

## OREOS M20 The Electric minibus

| Dimensions & Configuration                                          |                              | Powertrain & H2 system & Weight & Performances        |                          |
|---------------------------------------------------------------------|------------------------------|-------------------------------------------------------|--------------------------|
| Length                                                              | 6 225 mm                     | Туре                                                  | Traction                 |
| Cabin width with/without mirrors                                    | 2 470 / 2 070 mm             | Electric motor                                        | Renault                  |
| Height                                                              | 2 750 mm                     | Power / Torque                                        | 57 kW / 225 Nm           |
| Front overhang                                                      | 842 mm                       | Lithium-lon battery capacity                          | 33 kWh                   |
| Wheelbase                                                           | 4 332 mm                     | Battery voltage                                       | 400 V                    |
| Rear overhang                                                       | 1 040 mm                     | Onboard charger                                       | 7 kW                     |
| Floor height Front/Rear                                             | 250/350 mm                   | (possible charge @22kW via an external cha            | arging plug)             |
| Internal height Front/Rear                                          | 1 900/1 800 mm               |                                                       |                          |
| Minimum ground clearance                                            | 160 mm                       | GVW                                                   | 4 500 kg                 |
| Internal width                                                      | 1 765 mm                     | Front axle capacity (min / max)                       | 1 450 kg / 1 850 kg      |
| Total turning radius                                                | 8 000 mm                     | Rear axle capacity (min / max)                        | 1 550 kg / 2 800 kg      |
| Turning radius between sidewalk                                     | 7 800 mm                     | Payload                                               | 1 500 kg                 |
| Suspensions Front/Rear Indepe                                       | ndent mechanical suspensions |                                                       | ( h                      |
| Types Front/Rear 23                                                 | 5/75 R16 (single wheels)     | Charging time @7kW                                    | 6 hours @80%             |
| Double electric sliding door with anti-pinch system                 |                              | Charging time @ 22kW                                  | 2 hours @80%             |
| 9 seated passengers + 10 standing passengers + driver               |                              | Max speed                                             | 70 km/h                  |
| 7 seated passengers + 9 standing passengers + 1 wheelchair + driver |                              | Autonomy                                              | up to 150 km without A/C |
| Basic equipment                                                     |                              | Options                                               |                          |
| ABS / Drivers airbag / ESP / LDWS / AEBS                            |                              | Electric air conditioning system for passengers       |                          |
| Suspended driver's seat                                             |                              | Window slider                                         |                          |
| Hill start system                                                   |                              | Reverse alarm & camera & radar                        |                          |
| Electric air conditioning & heating system for the driver           |                              | Anti-fog lights                                       |                          |
| Additional thermal heating system for passengers                    |                              | Destination signs (Front + lateral + rear + internal) |                          |
| Heated rear-view mirror                                             |                              | Electrical predispositions                            |                          |
| Onboard computer & Radio R&GO                                       |                              | Passengers counting system                            |                          |
| Fog maker system                                                    |                              | Camera video control system                           |                          |
| Bus stopping sign                                                   |                              | Internal TFT screen for passengers                    |                          |
| Roof mounted continuous lighting strips                             |                              | Passenger ticketing system                            |                          |
| Manual flip ramp to side entrance                                   |                              | USB kit for passengers                                |                          |
| Specific wheelchair area                                            |                              | Cash area for the driver                              |                          |
| Non slip vinyl walkway floor covering TBC                           |                              | Digital breathalyser                                  |                          |
| Charging cable 32A - 6m                                             |                              | Specific covering or painting                         |                          |