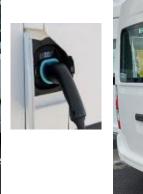

## 100% electric Minibus 4,5T 19 passengers – Flat & low floor @ 250mm Autonomy up to 150 km– Fast charge @22kW

No CO2 emission / low noise emission Regenerative braking / Connected vehicle / Electric AC

## OREOS M20 The Electric minibus

| Dimensions & Configuration                                          |                              | Powertrain & H2 system & Weight & Performances        |                          |
|---------------------------------------------------------------------|------------------------------|-------------------------------------------------------|--------------------------|
| Length                                                              | 6 225 mm                     | Туре                                                  | Traction                 |
| Cabin width with/without mirrors                                    | 2 470 / 2 070 mm             | Electric motor                                        | Renault                  |
| Height                                                              | 2 750 mm                     | Power / Torque                                        | 57 kW / 225 Nm           |
| Front overhang                                                      | 842 mm                       | Lithium-lon battery capacity                          | 33 kWh                   |
| Wheelbase                                                           | 4 332 mm                     | Battery voltage                                       | 400 V                    |
| Rear overhang                                                       | 1 040 mm                     | Onboard charger                                       | 7 kW                     |
| Floor height Front/Rear                                             | 250/350 mm                   | (possible charge @22kW via an external cha            | arging plug)             |
| Internal height Front/Rear                                          | 1 900/1 800 mm               |                                                       |                          |
| Minimum ground clearance                                            | 160 mm                       | GVW                                                   | 4 500 kg                 |
| Internal width                                                      | 1 765 mm                     | Front axle capacity (min / max)                       | 1 450 kg / 1 850 kg      |
| Total turning radius                                                | 8 000 mm                     | Rear axle capacity (min / max)                        | 1 550 kg / 2 800 kg      |
| Turning radius between sidewalk                                     | 7 800 mm                     | Payload                                               | 1 500 kg                 |
| Suspensions Front/Rear Indepe                                       | ndent mechanical suspensions |                                                       | ( h                      |
| Types Front/Rear 23                                                 | 5/75 R16 (single wheels)     | Charging time @7kW                                    | 6 hours @80%             |
| Double electric sliding door with anti-pinch system                 |                              | Charging time @ 22kW                                  | 2 hours @80%             |
| 9 seated passengers + 10 standing passengers + driver               |                              | Max speed                                             | 70 km/h                  |
| 7 seated passengers + 9 standing passengers + 1 wheelchair + driver |                              | Autonomy                                              | up to 150 km without A/C |
| Basic equipment                                                     |                              | Options                                               |                          |
| ABS / Drivers airbag / ESP / LDWS / AEBS                            |                              | Electric air conditioning system for passengers       |                          |
| Suspended driver's seat                                             |                              | Window slider                                         |                          |
| Hill start system                                                   |                              | Reverse alarm & camera & radar                        |                          |
| Electric air conditioning & heating system for the driver           |                              | Anti-fog lights                                       |                          |
| Additional thermal heating system for passengers                    |                              | Destination signs (Front + lateral + rear + internal) |                          |
| Heated rear-view mirror                                             |                              | Electrical predispositions                            |                          |
| Onboard computer & Radio R&GO                                       |                              | Passengers counting system                            |                          |
| Fog maker system                                                    |                              | Camera video control system                           |                          |
| Bus stopping sign                                                   |                              | Internal TFT screen for passengers                    |                          |
| Roof mounted continuous lighting strips                             |                              | Passenger ticketing system                            |                          |
| Manual flip ramp to side entrance                                   |                              | USB kit for passengers                                |                          |
| Specific wheelchair area                                            |                              | Cash area for the driver                              |                          |
| Non slip vinyl walkway floor covering TBC                           |                              | Digital breathalyser                                  |                          |
| Charging cable 32A - 6m                                             |                              | Specific covering or painting                         |                          |